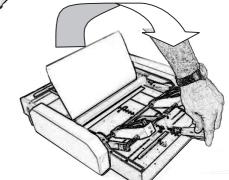

### Simple Operation:

- Place the collated set on the table
- Move the side guide until both sides touch the edges of the set
- Use hand lever to operate both staplers
- Reverse hand lever to fold and booklet is ejected between rollers