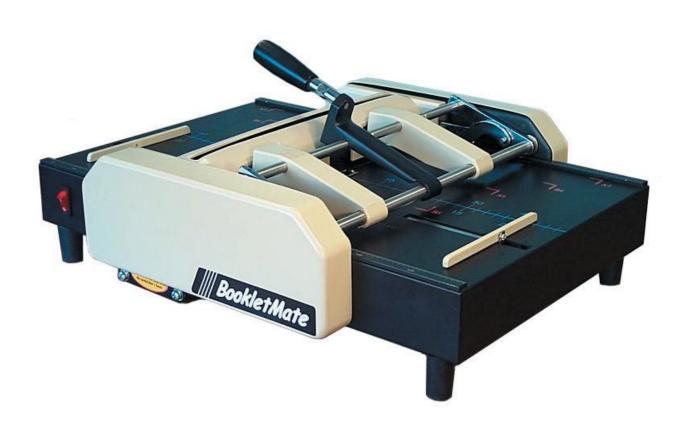

# **BookletMate**

Lightweight, Portable Booklet Maker

### **BookletMate**

Imaging Supplies Co, Inc. continues it's effort to provide the complete solutions to your binding needs by offering the BookletMate tabletop booklet maker. In today's world of short runs and quick size changeovers, the economical BookletMate is a perfect fit!

#### BookletMate Features:

- Adjustable side guides automatically center paper
- Sets up in seconds
- Paper size changes are quick and easy
- Staples and folds up to 12 sheets of 20 lb. bond
- Lightweight and portable
- Two staplers with four stapling positions

#### **Specifications**

Shipping Weight Net Weight Footprint Electrical

Imported from China.

37 lbs. 33 lbs.

15<sup>1</sup>/<sub>2</sub>" (W) x 20" (L) x 6" (H) 115 Volts, 60 Hz, 1 Phase

Maximum Thickness Books Maximum Sheet Size Minimum Sheet Size 12 sheets 20# Bond 18<sup>1</sup>/<sub>2</sub>" (L) x 11<sup>3</sup>/<sub>4</sub>" (W) 10<sup>1</sup>/<sub>4</sub>" (L) x 7<sup>3</sup>/<sub>4</sub>" (W)