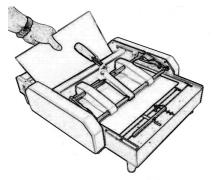

### Simple Operation:

- Place the collated set on the table
- Move the side guide until both sides touch the edges of the set
- Use hand lever to operate both staplers
- Reverse hand lever to fold and booklet is ejected between rollers