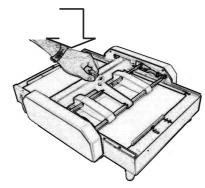

### Simple Operation:

- Place the collated set on the table
- Move the side guide until both sides touch the edges of the set
- Use hand lever to operate both staplers
- Reverse hand lever to fold and booklet is ejected between rollers